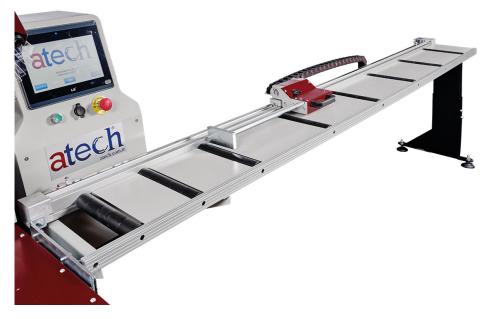

# **AUTOMATED STOP & POSITIONER 300-600 CM**

**ASP** 

ASP-3 :3 Metre

ASP-3S: 3 Metre, Servo Motor

ASP-6 : 6 Metre

ASP-6S: 6 Metre, Servo Motor

### General Features ASP-3 and ASP-6

- Works with machines of any brand
- PLC Windows CE Operation System
- Memory: up to 1,200 cut lists memory for use with optimization system. Up to 5,000 cut lists memory if no optimization system is used
- It is a PLC controlled conveyor. It helps to cut the window glass profile path to the desired dimensions precisely in the cutting machines
- Manual or automatic operation
- 10" touch screen
- Manual or computer recipe creation
- Data transfer with usb flash disk
- Possibility to change the cutting list on the screen
- Production in special dimensions according to demand