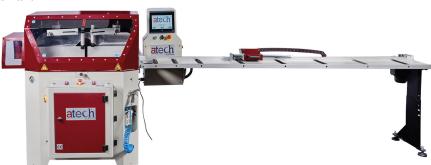

# **AUTOMATED STOP & POSITIONER 300-600 CM**

**ASP** 

ASP-3 :3 Metre

ASP-3S: 3 Metre, Servo Motor

ASP-6 : 6 Metre

ASP-6S: 6 Metre, Servo Motor

### General Features ASP-3 and ASP-6

- Works with machines of any brand
- PLC Windows CE Operation System
- Memory: up to 1,200 cut lists memory for use with optimization system. Up to 5,000 cut lists memory if no optimization system is used
- It is a PLC controlled conveyor. It helps to cut the window glass profile path to the desired dimensions precisely in the cutting machines
- Manual or automatic operation
- 10" touch screen
- Manual or computer recipe creation
- Data transfer with usb flash disk
- Possibility to change the cutting list on the screen
- Production in special dimensions according to demand