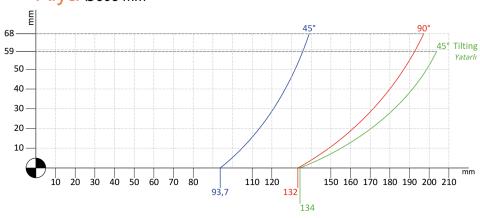

# PORTABLE MITER SAW WITH TILTING HEAD Ø305 MM / 12".

**ALYA** 

#### **General Features**

- Head can be tilted to the left and fixed at 45°
- Zero surface with no elevation difference to prevent sawdust
- Cutting at standard angles and any intermediate angles
- Made by special aluminium (sigma) profile support miter system
- User friendly clamp. Can be tilted ta any direction, tightened with one move





#### Standard

- 1 pc. mechanic clamp
- 1 unit support

#### >>> Cutting Diagram

## Alya ø305 mm



### Optional

- Saw blade
- Additional profile in desired lenght
- Clamp set
- 3-Phase motor

#### **Technical Table**













0,8 kW, 230V 1,2kW - 400V 50 / 60 Hz

D= 305 mm d=30/32 mm

3000 r.p.m

WxLxH(cm) 60x40x47cm

WxLxH(cm) 56x43x36cm

28