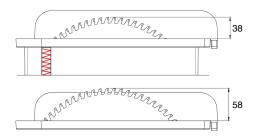

# PORTABLE MITER SAW WITH TILTING HEAD Ø305 MM / 12".

**ALYA** 

#### **General Features**

- Head can be tilted to the left and fixed at 45°
- Zero surface with no elevation difference to prevent sawdust
- Cutting at standard angles and any intermediate angles
- Made by special aluminium (sigma) profile support miter system
- User friendly clamp. Can be tilted ta any direction, tightened with one move