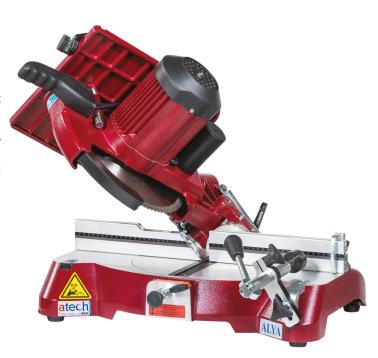

# PORTABLE MITER SAW WITH TILTING HEAD Ø305 MM / 12".

**ALYA** 

#### **General Features**

- Head can be tilted to the left and fixed at 45°
- Zero surface with no elevation difference to prevent sawdust
- Cutting at standard angles and any intermediate angles
- Made by special aluminium (sigma) profile support miter system
- User friendly clamp. Can be tilted ta any direction, tightened with one move

#### Standard

- 1 pc. mechanic clamp
- 1 unit support