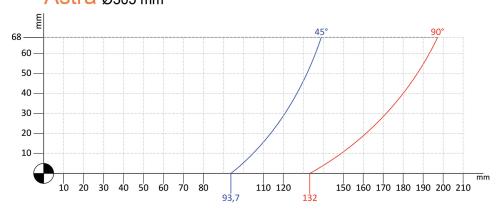

# PORTABLE MITER SAW Ø305 MM/ 12"

## **ASTRA**

#### **General Features**

- Zero surface avoiding insertion of sawdust
- Cutting at standard angles and any intermediate angles
- Made by special aluminium (sigma) profile support miter system
- User friendly clamp. Can be tilted to any direction, tightened with one move





#### Standard

- 1 pc. mechanic clamp
- 1 unit support

#### >>> Cutting Diagram

### Astra Ø305 mm



#### Optional

- Saw blade
- Additional profile in desired lenght
- Clamp set
- 3-Phase motor

#### >>> Technical Table













0,8 kW, 230V 1.2 kW - 400V 50 / 60 Hz

D= 305 mm d=30/32 mm

3000 r.p.m

WxLxH(cm) 60x40x47cm

WxLxH(cm) 56x43x36cm

28