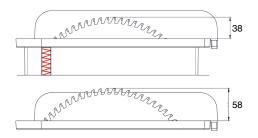

#### **General Features**

- Zero surface avoiding insertion of sawdust
- Cutting at standard angles and any intermediate angles
- Made by special aluminium (sigma) profile support miter system
- User friendly clamp. Can be tilted to any direction, tightened with one move