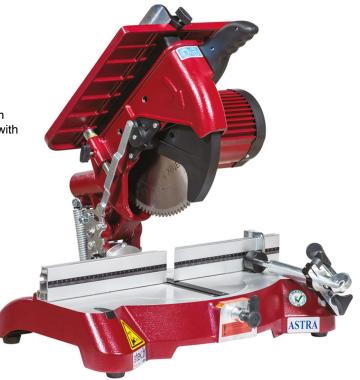

# PORTABLE MITER SAW Ø305 MM/ 12"

## **ASTRA**

#### **General Features**

- Zero surface avoiding insertion of sawdust
- Cutting at standard angles and any intermediate angles
- Made by special aluminium (sigma) profile support miter system
- User friendly clamp. Can be tilted to any direction, tightened with one move





#### Standard

- 1 pc. mechanic clamp
- 1 unit support

#### >>> Cutting Diagram

### Astra Ø305 mm



#### Optional

- Saw blade
- Additional profile in desired lenght
- Clamp set
- 3-Phase motor

#### >>> Technical Table













0,8 kW, 230V 1.2 kW - 400V 50 / 60 Hz

D= 305 mm d=30/32 mm

3000 r.p.m

WxLxH(cm) 60x40x47cm

WxLxH(cm) 56x43x36cm

28