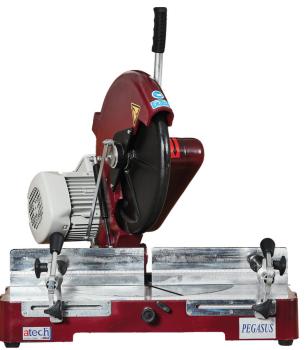

## **PEGASUS - 1**

#### **>>>** General Features

- Gas spring system
- · Stopping system absorbing rear impacts
- · Cutting at standard angles and any intermediate angles
- Easy grip ergonomic handle
- Custom designed fork+turntable connection system, which ensures set square accuracy
- Thermal protection switch
- User friendly clamps. Can be tilted to any direction, tightened with one move
- ✓ Standard
- 2 pcs. Pneumatic Clamps