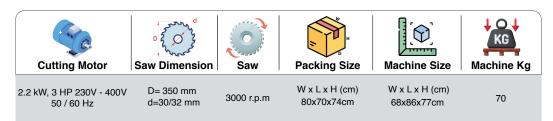

# atech



### MANUAL MITER SAW Ø350 MM / 14"

## **PEGASUS - 1**

#### **>>>** General Features

- Gas spring system
- · Stopping system absorbing rear impacts
- · Cutting at standard angles and any intermediate angles
- Easy grip ergonomic handle
- Custom designed fork+turntable connection system, which ensures set square accuracy
- Thermal protection switch
- User friendly clamps. Can be tilted to any direction, tightened with one move
- ✓ Standard
- 2 pcs. Pneumatic Clamps



#### >>>> Cutting Diagram



- O Optional
  - Saw blade
  - · Single-phase motor
- Conveyor
- Mechanic spring system
- Vertical pneumatic clamps
- Spray mist lubrication system

#### **>>>** Technical Table





30) 巛