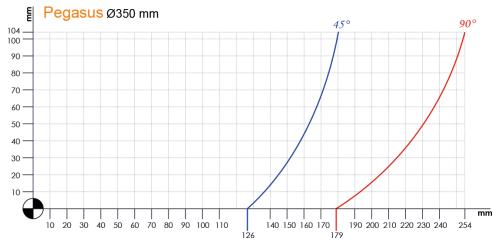

#### >>>> Cutting Diagram

- O Optional
  - Saw blade
  - · Single-phase motor
- Conveyor
- Mechanic spring system
- Vertical pneumatic clamps
- Spray mist lubrication system