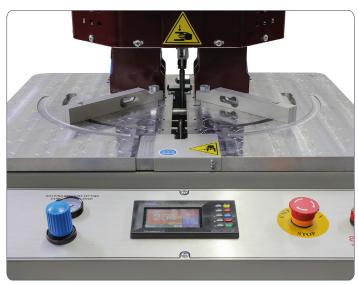

### **General Features**

- Corner welding machine for PVC profiles
- Clamp and melting pressure can be adjusted depending on the respective profile
- Melting and welding time can be adjusted according to the PVC profile
- The profiles are clamped via one-by-one pressing the foot pedal
- The welding process is completed automatically after the profiles are clamped
- The heater plate can be set at any temperature between 0° -260° C