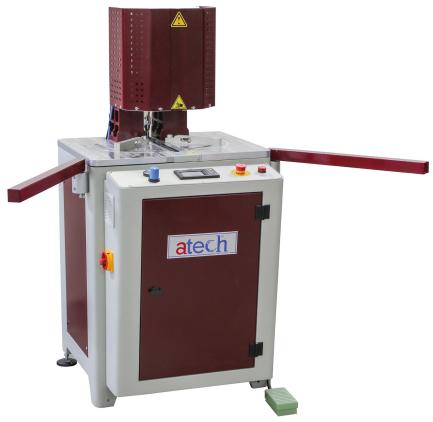

### **General Features**

- Corner welding machine for PVC profiles
- Clamp and melting pressure can be adjusted depending on the respective profile
- Melting and welding time can be adjusted according to the PVC profile
- The profiles are clamped via one-by-one pressing the foot pedal
- The welding process is completed automatically after the profiles are clamped
- The heater plate can be set at any temperature between 0° -260° C