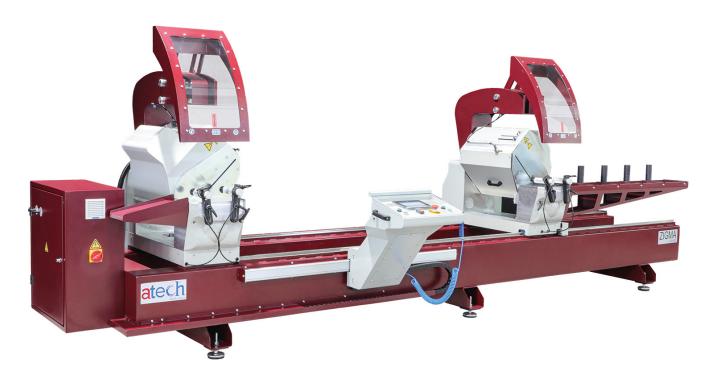

# AUTOMATIC DOUBLE HEAD MITER SAW Ø450 MM / 18"\_\_\_\_\_

## **ZIGMA - 450AU**

## **>>>** General Features

- Designed for straight and miter cut of aluminum and vinyl profiles at any desired length
- . Both heads tilt to 45° and 90° angles automatically. Intermediate angle degrees can be adjusted manually
- . The operator control panel is touch screen
- The cutting unit is hydro-pneumatic and the cutting speed can be adjusted precisely according to the material to cut •
- Equipped with features of slicing, entering part quantity and programming .
- Able to cut longer than the stroke
- Strong machine body
- Linear movement of the head is provided by rail + car
- Movement head with servo motor .
- Chip discharge manifold .
- Data transfer with USB •

#### Standard $\checkmark$

- 2 pcs. 450 mm saw blades
- 2×2 pes. front clamps •
- Air blow gun •
- Additional conveyor on the movable unit ٠
- Profile support device