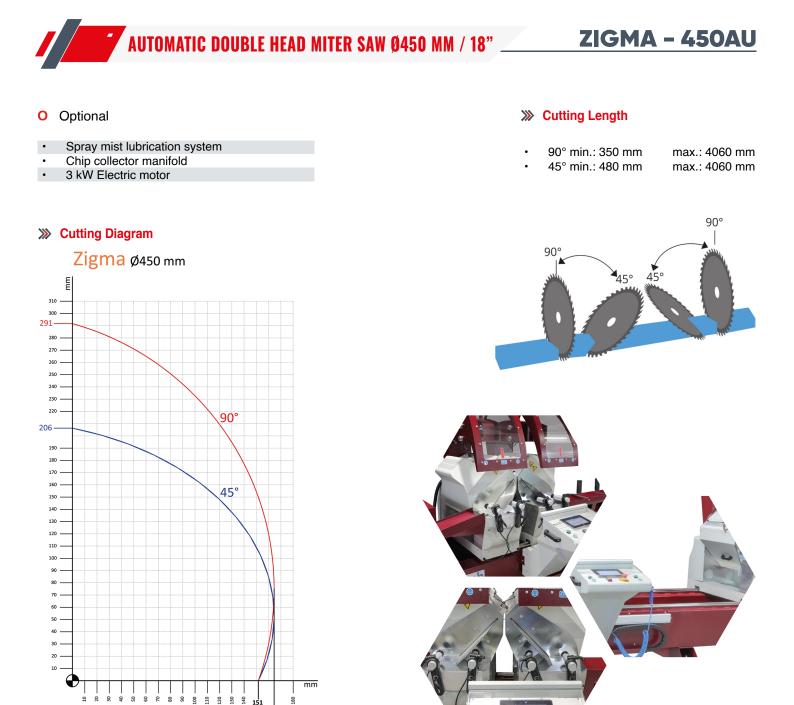

## **ZIGMA - 450AU**

## **>>>** General Features

- Designed for straight and miter cut of aluminum and vinyl profiles at any desired length
- . Both heads tilt to 45° and 90° angles automatically. Intermediate angle degrees can be adjusted manually
- . The operator control panel is touch screen
- The cutting unit is hydro-pneumatic and the cutting speed can be adjusted precisely according to the material to cut •
- Equipped with features of slicing, entering part quantity and programming .
- Able to cut longer than the stroke
- Strong machine body
- Linear movement of the head is provided by rail + car
- Movement head with servo motor .
- Chip discharge manifold .
- Data transfer with USB •