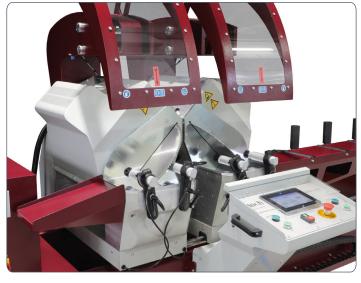

## **>>>** General Features

- Designed for straight and miter cut of aluminum and vinyl profiles at any desired length
- . Both heads tilt to 45° and 90° angles automatically. Intermediate angle degrees can be adjusted manually
- . The operator control panel is touch screen
- The cutting unit is hydro-pneumatic and the cutting speed can be adjusted precisely according to the material to cut •
- Equipped with features of slicing, entering part quantity and programming .
- Able to cut longer than the stroke
- Strong machine body
- Linear movement of the head is provided by rail + car
- Movement head with servo motor .
- Chip discharge manifold .
- Data transfer with USB •