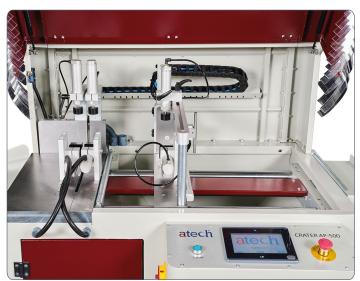

### General Features

- Fully automatic straight upcut saw designed to cut aluminum and non-ferrous metals fast and precise. Cutting in bulk or single piece at 90 ° angle
- Double Servo motor control system enables cutting by entering data such as cutting length, cutting height, cutting speed on the screen
- The movable table profile does not leave marks on the saw-cut surfaces thanks to its pushing feature from below and from the opposite side
- Fast and smooth operation thanks to user friendly screen interface
- Max. 550 mm profile length can be fed per cycle. Precise cutting at any length thanks to repeat infeed
- · Min. cutting length is 4 mm
- Wastage Length: 110 mm
- Idle Material Infeed Speed: 10,000 mm/min.
- Idle Material Cutting Speed: 10,000 mm/min.
- Thanks to save feature you can generate multiple cut lists where you can enter data such as pieces, bulk quantity, cut speed, height
- 7 "High resolution touch screen
- Safe cutting in accordance with CE standards thanks to top guard safety and material sensing sensors
- Thanks to its special manifold system it is easy to transfer chips out of the saw even if there is no chip collector involved
- Saw blade lubrication system where the spray amount can be adjusted on the screen
- Sensibility: ± 0,2 mm

#### Standard

- 1 pc. Ø500 mm saw blade
- 3+3 pcs. pneumatic clamps
- KN-M3 conveyor (3 m)
- **Bundle Cutting Kit**
- Pneumatic spray mist lubrication system
- Screw shaft lubrication unit
- Air gun
- 2pcs chip collection manifolds
- Movable table, part lifting and reverse push features