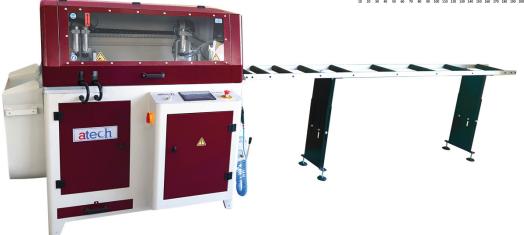

#### Standard

- 1 pc. Ø500 mm saw blade
- 3+3 pcs. pneumatic clamps
- KN-M3 conveyor (3 m)
- **Bundle Cutting Kit**
- Pneumatic spray mist lubrication system
- Screw shaft lubrication unit
- Air gun
- 2pcs chip collection manifolds
- Movable table, part lifting and reverse push features