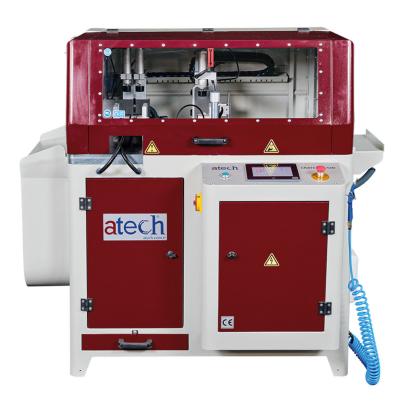

## AUTOMATIC STRAIGHT UPCUT SAW WITH AUTO FEEDING Ø500 MM / 20".

### CRATER AP500

### General Features

- Fully automatic straight upcut saw designed to cut aluminum and non-ferrous metals fast and precise. Cutting in bulk or single piece at 90 ° angle
- Double Servo motor control system enables cutting by entering data such as cutting length, cutting height, cutting speed on the screen
- The movable table profile does not leave marks on the saw-cut surfaces thanks to its pushing feature from below and from the opposite side
- Fast and smooth operation thanks to user friendly screen interface
- Max. 550 mm profile length can be fed per cycle. Precise cutting at any length thanks to repeat infeed
- · Min. cutting length is 4 mm
- Wastage Length: 110 mm
- Idle Material Infeed Speed: 10,000 mm/min.
- Idle Material Cutting Speed: 10,000 mm/min.
- Thanks to save feature you can generate multiple cut lists where you can enter data such as pieces, bulk quantity, cut speed, height
- 7 "High resolution touch screen
- Safe cutting in accordance with CE standards thanks to top guard safety and material sensing sensors
- Thanks to its special manifold system it is easy to transfer chips out of the saw even if there is no chip collector involved
- Saw blade lubrication system where the spray amount can be adjusted on the screen
- Sensibility: ± 0,2 mm