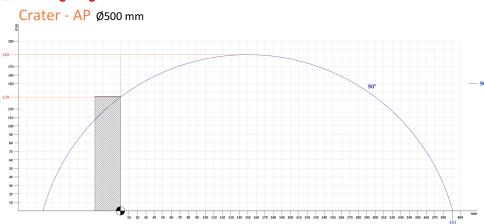

there is no chip collector involved
- Saw blade lubrication system where the spray amount can be adjusted on the screen
- Sensibility: ± 0,2 mm









# AUTOMATIC STRAIGHT UPCUT SAW WITH AUTO FEEDING Ø500 MM / 20".

### **CRATER AP500**

#### Standard

- 1 pc. Ø500 mm saw blade
- 3+3 pcs. pneumatic clamps
- KN-M3 conveyor (3 m)
- **Bundle Cutting Kit**
- Pneumatic spray mist lubrication system
- Screw shaft lubrication unit
- Air gun
- 2pcs chip collection manifolds
- Movable table, part lifting and reverse push features

### Optional

- Automatically opening top guard
- Min.4 mm thick cutting feature
- A second saw blade can be installed in addition to the existing one, and a second operation performed on the material (Please contact us for optional features)

### >>> Cutting Diagram





#### >>> Technical Table



















2x0,75

3 kW, 4 Hp 400 V, 50 / 60 Hz D=500 mm d=30-32 mm

3000 r.p.m.

6-8 Bar 50 lt/min

WxLxH(cm) 170x110x155cm

WxLxH(cm) 154x121x139cm

520